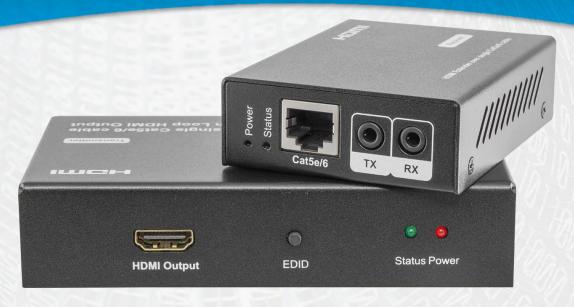

#### APPLICATION

Fenger SX-EX21C is an upgraded version of our SX-EX21B. Now with local HDMI loop out on transmitter device enables local viewing function. Which means you can view the video source locally as well as on the extended end.

SX-EX21C is a neat and simple high definition HDMI extender kit. This kit extends your high definition AV sources from Blu-ray DVD Players, CCTV systems and Set-Top Boxes etc. up to a maximum 50m via single solid CAT5e/6 cables through the wall cavities. The new EDID feature increases its compatibility with players or displays. It supports full 1080P high definition and integrates an infra-red control extender for full controllability from the receiving end.

#### **FEATURES & BENEFITS**

- Transmit over 50m single CAT5e/6 cable without signal loss
- Support 1x Loop HDMI output on the transmitter
- Support high definition resolution up to Full HD 1080p
- Support Dolby True-HD, DTS-HD Master audio
- EDID reading and saving from display
- With Bi-Direction wideband IR
- Support 3D