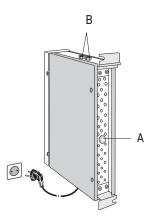

• The +24 VDC output voltage is available at the circular terminal A on the base of the module, as well as at each one of the two banana sockets B on the upper side.

NOTE: The power suppy SZB-214 features soft-start: after mains connection, the  $\pm$ 24 VDC output voltage is not available until 7 seconds later.