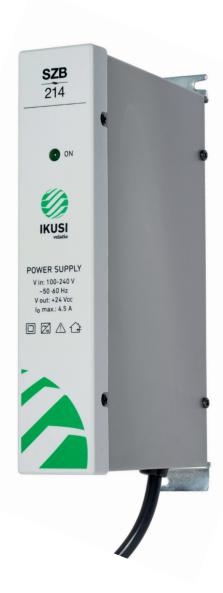

| Model                 |     | SZB-214              |
|-----------------------|-----|----------------------|
| Ref.                  |     | 2250                 |
| Mains voltage         | VAC | 100 - 240 (50/60 Hz) |
|                       | W   | 120                  |
| Output voltage        | VDC | +24                  |
| Max. output current   | Α   | 4.5                  |
| Operating temperature | °C  | -10 +55              |
| Protection level      | IP  | IP20                 |