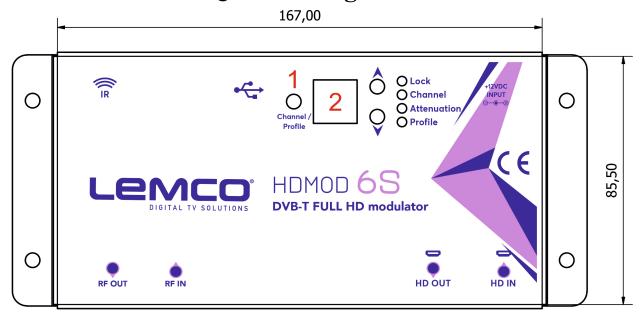

# 1st Step

Power up the HDMOD-6S by adding the external power supply. The HDMOD-6S will need 20-30secs to initialize itself. The SSD (Seven Segment Display – No 2) depicts the initialization status.

#### 2<sup>nd</sup> Step

Choose "*Chanel mode*" by pressing the Channel/Profile button (No 1) and select the output RF channel using the Up/Downs buttons.

## 3rd Step

Choose "Attenuation mode" by pressing the Channel/Profile button (No 1) and select output attenuation (0dB, -10dB, -25 dB) using the Up/Downs buttons.

### 4th Sten

Choose "*Profile* mode" by pressing the Channel/Profile button (No 1) and select Profile number using the Up/Downs buttons. Each modulator must have its unique profile number in the same CATV installation.