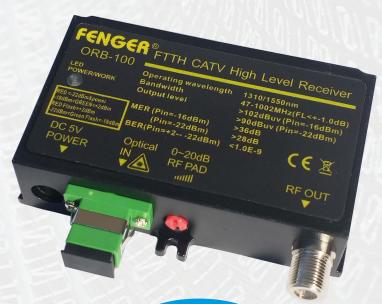

# ORB-100 Micro CATV Optical Receiver

# RF PARAMETERS

Frequency Range 47~1002 MHz

**Flatness** ±1.0 dB

**Output Level** ≥100 dBµV @ AGC range

Level Adjusting 0~20 dB RF Connector F - female Return Loss ≥14 dB Output Impedance 75 Ohm MER (Pin: 0... -15 dBm) ≥36 dB MER (Pin: -16... -22 dBm) ≥28 dB BER (Pin: +2... -22 dBm) <1.0E-9 dB

## **OTHER PARAMETERS**

Operating Voltage +5 VDC **Power Consumption** <4 W Temperature Range 0...+50 °C Net Weight 0.10 Kg

Dimensions LxWxH 87 x 70 x 22 mm