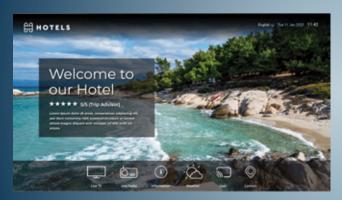

### Choose the one you like!

Fleex theme

Windows theme

Minimal theme

**In-Style** theme

Fleex provides a variety of ready off-the-shelf themes, each one with a completely different styles and colors, to provide a unique feeling and experience to the end user.

#### Info

Keep your visitors up to date by providing detailed information about offered services, let them know about your latest offers, advertise your strengths and promote your facilities, all at the same time by using Fleex's INFO functionality.