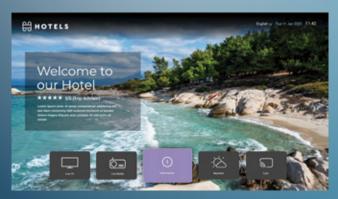

### Choose the one you like!

Fleex theme

Windows theme

Minimal theme

**In-Style** theme

Fleex provides a variety of ready off-the-shelf themes, each one with a completely different styles and colors, to provide a unique feeling and experience to the end user.

#### Info

Keep your visitors up to date by providing detailed information about offered services, let them know about your latest offers, advertise your strengths and promote your facilities, all at the same time by using Fleex's INFO functionality.

#### Weather

Provide weather information by accessing current and 7-day weather data for any location on Earth including over 200,000 cities, by collecting and processing weather data from different sources such as global and local weather models, satellites, radars and a vast network of weather stations.