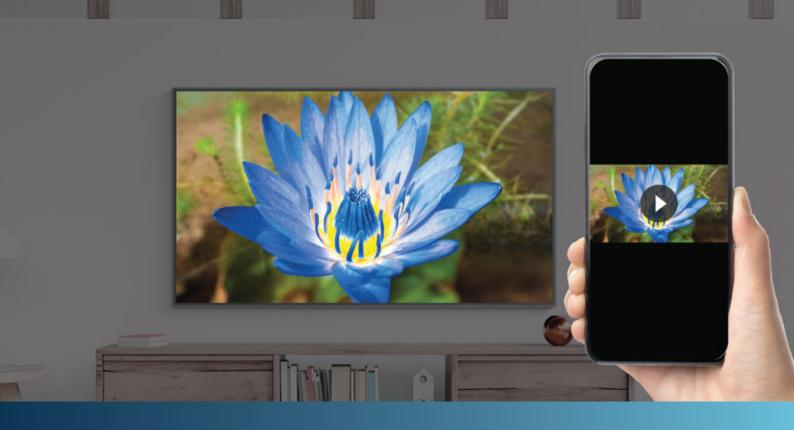

#### Cast

Connect all your mobile devices, like Android smartphones and tablets, iPhones and iPads or your laptop, using wireless technology and share your screen to any TV monitor by casting movies, TV shows, photos, entire websites or tabs from a Chrome browser (on Windows computers, Macs, Chromebooks etc) and many more...