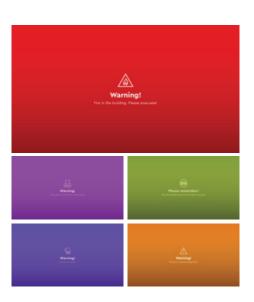

#### Alarm

Safety first! Inform your guests of any emergency situation such as fire, earthquake, typhoon, flood etc and provide them instructions to evacuate the building or follow specific safety procedures and guidelines by using Fleex's "Alarm" functionality. An optimal solution for any kind of emergency situations able to even support people with disabilities by utilizing optical as well as audio signals.