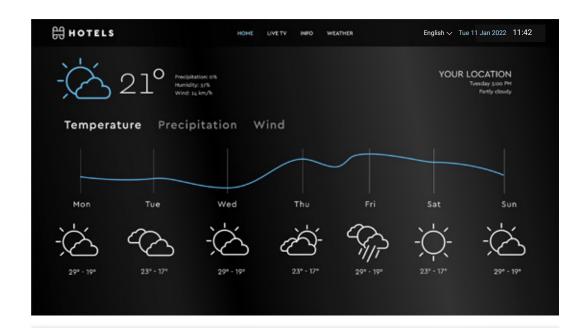

#### Weather

Provide weather information by accessing current and 7-day weather data for any location on Earth including over 200,000 cities, by collecting and processing weather data from different sources such as global and local weather models, satellites, radars and a vast network of weather stations.