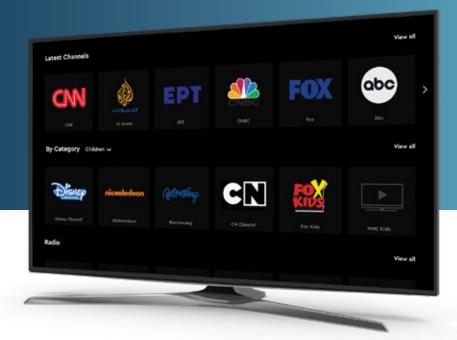

#### Live TV/Radio

Watch your favorite TV channels and listen your favorite Radio programs from Fleex's state-of-art embedded player which provides video resolutions up to 4K and supports a wide variety of different video and audio codecs and standards.

#### Up to 8000 ready off-the-self logos!

Select your logo icon for your TV programs from Fleex's internal library consisting of up to 8000 ready off-the-shelf logos from most well-known TV providers worldwide.

#### **EPG** support

Fleex's EPG engine is able to display Electronic Program Guide information (EPG) by providing all the available information received from any live TV or Radio channel, like current and upcoming broadcast programming, program description, participating actors or singers and/or any kind of related to specific program information, in real time.