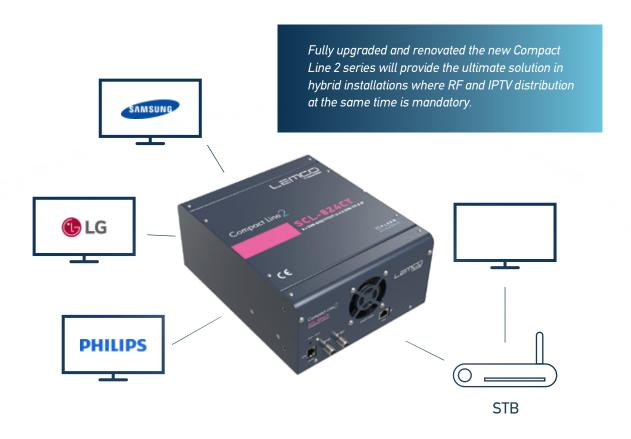

#### Hardware

There is no need of any external server, since Fleex embedded is able to operate from inside the Lemco Compact and Pro Line headend series, keeping the total solution simple and cost effective. The Headends in this case act as a Fleex server while distributing all your favorite TV and Radio channels to your installation.

#### **Compact Line 2 Series**

#### Supported TVs

Fleex supports all professional hotel IPTV models of the most major TV manufacturers such as LG, Samsung and Philips, providing the ultimate embedded solution. Fleex acts as a one-stop solution allowing the implementation of hybrid installations in which different models from different TV brands (LG, Samsung, Philips) may exist without the need of dedicated servers by keeping the overall installation and setup complexity at low levels, requiring minimum effort.