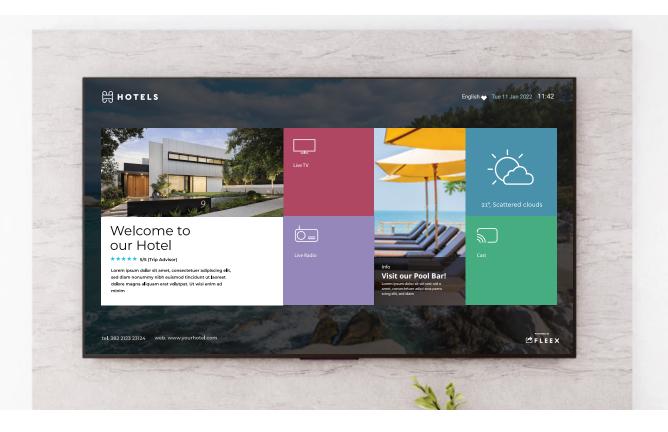

#### Live TV/Radio

Watch your favorite TV channels and listen your favorite Radio programs from Fleex's state-of-art embedded player which provides video resolutions up to 4K and supports a wide variety of different video and audio codecs and standards.

#### Cast

Connect all your mobile devices, like Android smartphones and tablets, iPhones and iPads or your laptop, using wireless technology and share your screen to any TV monitor by casting movies, TV shows, photos, entire websites or tabs from a Chrome browser (on Windows computers, Macs, Chromebooks etc) and many more...

#### Info

Keep your visitors up to date by providing detailed information about offered services, let them know about your latest offers, advertise your strengths and promote your facilities, all at the same time by using Fleex's INFO functionality.

#### Weather

Provide weather information by accessing current and 7-day weather data for any location on Earth including over 200,000 cities, by collecting and processing weather data from different sources such as global and local weather models, satellites, radars and a vast network of weather stations.