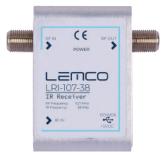

## LRI-107-038

The LRI-107-038 is an IR receiver which (used in conjunction with LTI-038) receives the commands of an IR remote control from any receiver and transfers them from one point to another via RF on a network consisting of coaxial cables.

More specifically, the LRI-107-038 receives, at its input, the IR signal of a DTV or IPTV receiver and then modulates it to RF signal for distribution within a coaxial network.

The small size and the metal housing of the LRI-107-038 provide high electromagnetic protection as well as high heat induction and robustness.

#### Features

- High quality and performance
- Very clean RF spectrum without harmonics
- High RF output (113 dBµV)
- High IR signal reception sensitivity
- Support for F and IEC connectors
- Micro USB power connector
- Very small size
- External power supply