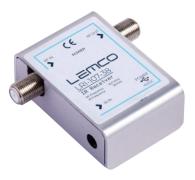

## LRI-107-038

The LRI-107-038 is an IR receiver which (used in conjunction with LTI-038) receives the commands of an IR remote control from any receiver and transfers them from one point to another via RF on a network consisting of coaxial cables.

More specifically, the LRI-107-038 receives, at its input, the IR signal of a DTV or IPTV receiver and then modulates it to RF signal for distribution within a coaxial network.

The small size and the metal housing of the LRI-107-038 provide high electromagnetic protection as well as high heat induction and robustness.

#### Features

- High quality and performance
- Very clean RF spectrum without harmonics
- High RF output (113 dBµV)
- High IR signal reception sensitivity
- Support for F and IEC connectors
- Micro USB power connector
- Very small size
- External power supply