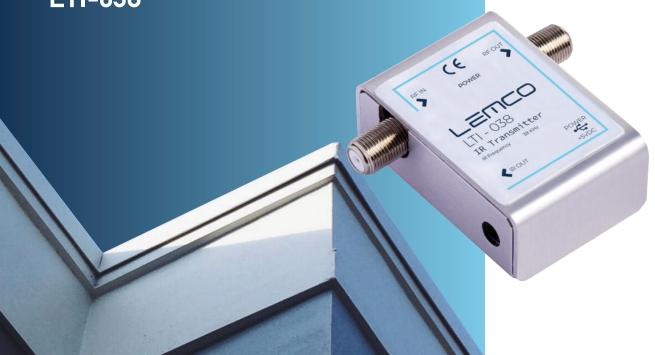

# IR-Transmitter

LTI-038

Leading the signal all over the world

## LTI-038

The LTI-038 is an IR transmitter which (used in conjunction with LRI-107-038) transmits the commands of an IR remote control from any receiver and transfers them from one point to another via RF on a network consisting of coaxial cables.

More specifically, the LTI-038 receives, at its input, the IR signal of a DTV or IPTV receiver and then modulates it to RF signal for distribution within a coaxial network.

The small size and the metal housing of the LTI-038 provide high electromagnetic protection as well as high heat induction and robustness.

#### **Features**

- High quality and performance
- Very clean RF spectrum without harmonics
- High RF output (113 dBµV)
- High IR signal reception sensitivity
- Support for F and IEC connectors
- Micro USB power connector
- Very small size
- External power supply