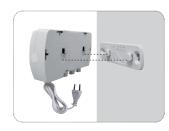

|
| Gain                 |      | dB                        | 25                                         |
| Gain adjustment      |      | dB                        | 15                                         |
| Output level         |      | dBµV                      | 103                                        |
| Noise figure         |      | dB                        | <4                                         |
| Mains supply voltage |      | VAC                       | 100 - 240                                  |
| Consumption          |      | W                         | <1,5                                       |
| Dimensions           |      | mm                        | 90 x 58 x 27                               |



#### Example d'application



Quick Fix & Release bracket





# Donostia Ibilbidea, 28 . 20115 Astigarraga - Spain Tel.: +34 943 44 88 95 tds@triax.com - www.triax.com v1.0

## ATP-200 amplifiers