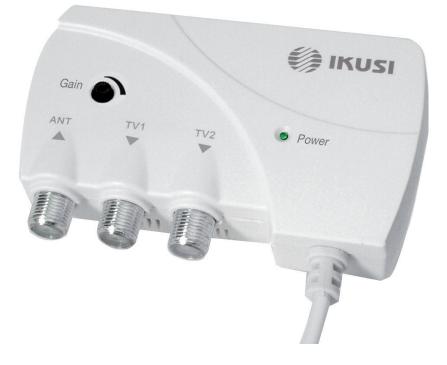

#### Main features

- Models adapted to the 1st and 2nd Digital Dividend.
- TV amplifier.
- 1 RF input 2 RF outputs.
- Gain with adjustment potentiometer.
- Mains powered, 50/60 Hz. Mains lead with bipolar plug.
- External plastic box. F type connection. It has an adapter for easy attachment to wall.

| MODEL                | REF. | Serie ATP-200             |                                            |
|----------------------|------|---------------------------|--------------------------------------------|
| ATP-200-C69          | 3583 | Frequency<br>range<br>MHz | 47 - 862                                   |
| ATP-200-C60          | 3434 |                           | <b>47 - 790</b> (1 <sup>st</sup> dividend) |
| ATP-200-C48          | 3584 |                           | <b>47 - 694</b> (2 <sup>nd</sup> dividend) |
| Inputs               |      |                           | 1                                          |
| Outputs              |      | 2                         |                                            |
| Gain                 |      | dB                        | 25                                         |
| Gain adjustment      |      | dB                        | 15                                         |
| Output level         |      | dBµV                      | 103                                        |
| Noise figure         |      | dB                        | <4                                         |
| Mains supply voltage |      | VAC                       | 100 - 240                                  |
| Consumption          |      | W                         | <1,5                                       |
| Dimensions           |      | mm                        | 90 x 58 x 27                               |