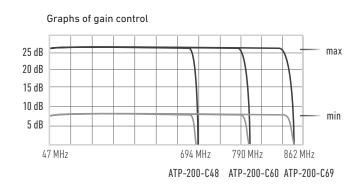

| MODEL                | REF. | Serie ATP-200             |                                            |
|----------------------|------|---------------------------|--------------------------------------------|
| ATP-200-C69          | 3583 | Frequency<br>range<br>MHz | 47 - 862                                   |
| ATP-200-C60          | 3434 |                           | <b>47 - 790</b> (1 <sup>st</sup> dividend) |
| ATP-200-C48          | 3584 |                           | <b>47 - 694</b> (2 <sup>nd</sup> dividend) |
| Inputs               |      |                           | 1                                          |
| Outputs              |      | 2                         |                                            |
| Gain                 |      | dB                        | 25                                         |
| Gain adjustment      |      | dB                        | 15                                         |
| Output level         |      | dBµV                      | 103                                        |
| Noise figure         |      | dB                        | <4                                         |
| Mains supply voltage |      | VAC                       | 100 - 240                                  |
| Consumption          |      | W                         | <1,5                                       |
| Dimensions           |      | mm                        | 90 x 58 x 27                               |