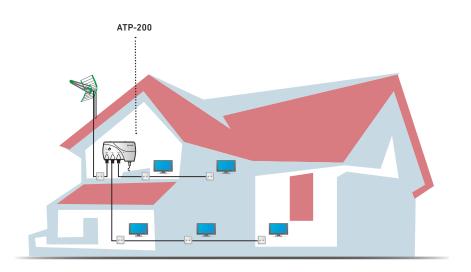

|
| Gain                 |      | dB                        | 25                                         |
| Gain adjustment      |      | dB                        | 15                                         |
| Output level         |      | dBµV                      | 103                                        |
| Noise figure         |      | dB                        | <4                                         |
| Mains supply voltage |      | VAC                       | 100 - 240                                  |
| Consumption          |      | W                         | <1,5                                       |
| Dimensions           |      | mm                        | 90 x 58 x 27                               |



#### Example d'application



Quick Fix & Release bracket





# Donostia Ibilbidea, 28 . 20115 Astigarraga - Spain Tel.: +34 943 44 88 95 tds@triax.com - www.triax.com v1.0

## ATP-200 amplifiers