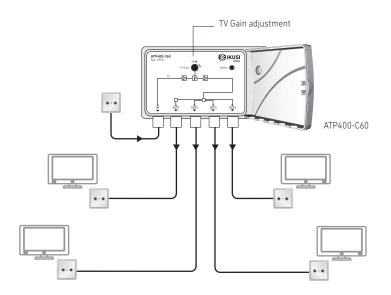

|
| Output               |      |                        | 4                       |
| Gain                 |      | dB                     | >22                     |
| Gain adjustment      |      | dB                     | >15                     |
| Output level         |      | dBµV                   | 103                     |
|                      |      |                        | IMD3 -60dB (DIN 45004B) |
| Noise figure         |      | dB                     | <4                      |
| Mains supply voltage |      | VAC                    | 100 - 240               |
| Consumption          |      | W                      | <3                      |
| Dimensions           |      | mm                     | 135 x 70 x 30           |

#### Installation example



#### Quick Fix & Release bracket





# TRIAX DIGITAL SOLUTIONS SL Donostia Ibilbidea, 28 . 20115 Astigarraga - Spain Tel.: +34 943 44 88 95 tds@triax.com - www.triax.com v1.0

## ATP-400 amplifiers