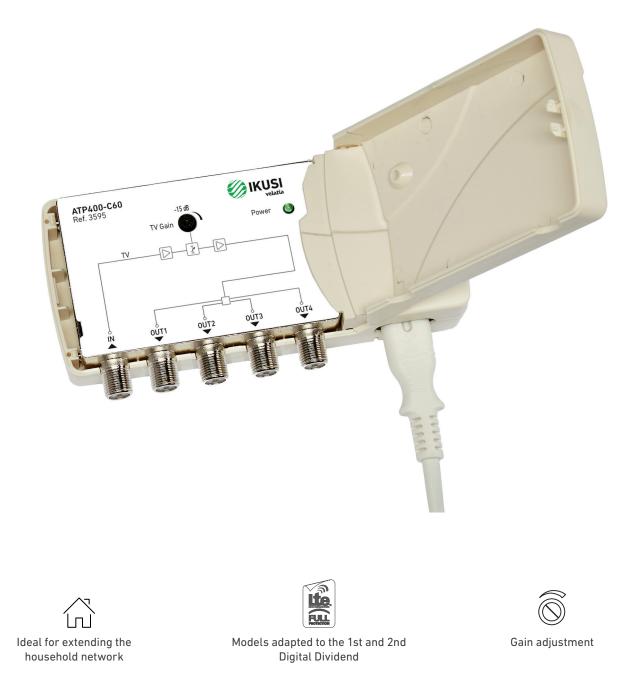

## Apartament amplifiers ATP-400 series

Models for terrestrial signals, adapted to the 1st and 2nd Digital Dividend.

#### Main features

- Models adapted to the 1st and 2nd Digital Dividend.
- Terrestrial signals.
- Gain adjustment potentiometers.

| MODEL                | REF. | ATP-400 series         |                         |
|----------------------|------|------------------------|-------------------------|
| ATP-400-C69          | 3594 | Frequencies -<br>MHz - | 47 - 862                |
| ATP-400-C60          | 3595 |                        | 47 - 790                |
| ATP-400-C48          | 3596 |                        | 47 - 694                |
| Input                |      |                        | 1                       |
| Output               |      |                        | 4                       |
| Gain                 |      | dB                     | >22                     |
| Gain adjustment      |      | dB                     | >15                     |
| Output level         |      | dBµV                   | 103                     |
|                      |      |                        | IMD3 -60dB (DIN 45004B) |
| Noise figure         |      | dB                     | <4                      |
| Mains supply voltage |      | VAC                    | 100 - 240               |
| Consumption          |      | W                      | <3                      |
| Dimensions           |      | mm                     | 135 x 70 x 30           |